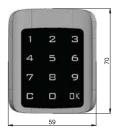

# **ELECTRONIC LOCKING SYSTEM**



## Touch Panel



3214

### **ELECTRONIC CABINET LOCK**



#### APPLICATIONS:

Various cabinets or lockers in sauna area, spa, gym, office, school, etc. .





#### **Technical specifications**

• Operating voltage:

Battery:Battery life:

• Password combination:

• Operating temperature range: • Operating humidity range:

3x1.5 V = 4.5 V

3xAAA Alkali battery Approx. 1.5 year ( daily 10 use )

1-15 digit

-20°C ~ +70°C 0 ~ 90 % RH













- Ability to open with a password without card and key
- Elegant design suitable for office environments
- When the password has been forgotten, it is possible to remote control and USB-Key for solving the password
- Micro USB emergency powersupply
- Low battery level indicator
- For general or specialised use
- Auto-alarm will be activated when input wrong password 4 times and the lock will be died for 60 seconds.
- You can create the fake pin password against thievery
- Easy installation
- Easy to use
- High-security
- Melody yes/no adjustment
- Stylish visual-warning LEDs

### **MATERIALS**

BODY: Plastic CAM: Steel