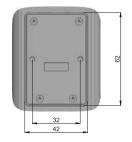

# **ELECTRONIC LOCKING SYSTEM**



## Touch Panel



3214

### **ELECTRONIC CABINET LOCK**



#### APPLICATIONS:

Various cabinets or lockers in sauna area, spa, gym, office, school, etc. .





#### **Technical specifications**

• Operating voltage:

Battery:Battery life:

• Password combination:

• Operating temperature range: • Operating humidity range:

3x1.5 V = 4.5 V

3xAAA Alkali battery Approx. 1.5 year ( daily 10 use )

1-15 digit

-20°C ~ +70°C 0 ~ 90 % RH













- Ability to open with a password without card and key
- Elegant design suitable for office environments
- When the password has been forgotten, it is possible to remote control and USB-Key for solving the password
- Micro USB emergency powersupply
- Low battery level indicator
- For general or specialised use
- Auto-alarm will be activated when input wrong password 4 times and the lock will be died for 60 seconds.
- You can create the fake pin password against thievery
- Easy installation
- Easy to use
- High-security
- Melody yes/no adjustment
- Stylish visual-warning LEDs

### **MATERIALS**

BODY: Plastic CAM: Steel