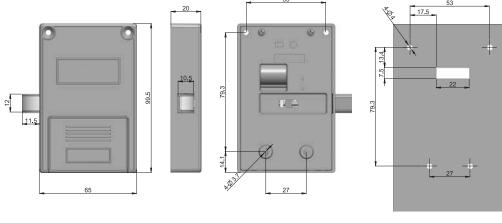

# **ELECTRONIC LOCKING SYSTEM**



## Touch Panel



3214

### **ELECTRONIC CABINET LOCK**



#### APPLICATIONS:

Various cabinets or lockers in sauna area, spa, gym, office, school, etc. .





#### **Technical specifications**

• Operating voltage:

Battery:Battery life:

• Password combination:

• Operating temperature range: • Operating humidity range:

3x1.5 V = 4.5 V

3xAAA Alkali battery Approx. 1.5 year ( daily 10 use )

1-15 digit

-20°C ~ +70°C 0 ~ 90 % RH













- Ability to open with a password without card and key
- Elegant design suitable for office environments
- When the password has been forgotten, it is possible to remote control and USB-Key for solving the password
- Micro USB emergency powersupply
- Low battery level indicator
- For general or specialised use
- Auto-alarm will be activated when input wrong password 4 times and the lock will be died for 60 seconds.
- You can create the fake pin password against thievery
- Easy installation
- Easy to use
- High-security
- Melody yes/no adjustment
- Stylish visual-warning LEDs

### **MATERIALS**

BODY: Plastic CAM: Steel