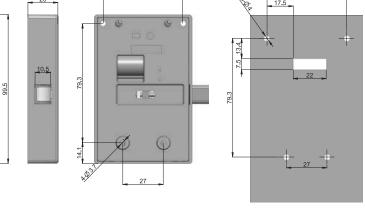

# **ELECTRONIC LOCKING SYSTEM**



## Touch Panel



3214

### **ELECTRONIC CABINET LOCK**



#### APPLICATIONS:

Various cabinets or lockers in sauna area, spa, gym, office, school, etc. .





#### **Technical specifications**

• Operating voltage:

Battery:Battery life:

• Password combination:

• Operating temperature range: • Operating humidity range:

3x1.5 V = 4.5 V

3xAAA Alkali battery Approx. 1.5 year ( daily 10 use )

1-15 digit

-20°C ~ +70°C 0 ~ 90 % RH













- Ability to open with a password without card and key
- Elegant design suitable for office environments
- When the password has been forgotten, it is possible to remote control and USB-Key for solving the password
- Micro USB emergency powersupply
- Low battery level indicator
- For general or specialised use
- Auto-alarm will be activated when input wrong password 4 times and the lock will be died for 60 seconds.
- You can create the fake pin password against thievery
- Easy installation
- Easy to use
- High-security
- Melody yes/no adjustment
- Stylish visual-warning LEDs

### **MATERIALS**

BODY: Plastic CAM: Steel