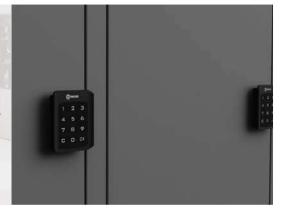

### **ELECTRONIC CABINET LOCK**

#### APPLICATIONS:

Various cabinets or lockers in sauna area, spa, gym, office, school, etc. .