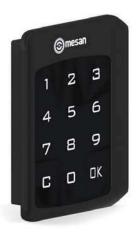

### **ELECTRONIC CABINET LOCK**

#### APPLICATIONS:

Various cabinets or lockers in sauna area, spa, gym, office, school, etc. .